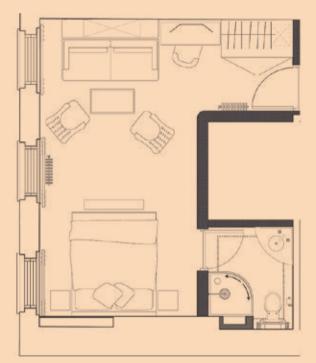

ryers Air Conditioning High Speed Wi-fi Flatscreen TV with Sky British Mini-Bar & snacks Nespresso Coffee Machine & Luxury Prince & Co Tea's Selection of Newspapers



# "A ball is nothing without him"





17 m² / 183 ft² Twin Canopy Beds Ensuite Shower Egyptian Cotton Linen Bathrobes La Bruket Sweden Organic Bath Amenities Dyson Hairdryers Air Conditioning High Speed Wi-fi Flatscreen TV with Sky British Mini-Bar Nespresso Coffee Machine & Luxury Tea Selection Selection of Newspapers



# "An excellent young man"





17 m² / 183 ft² Super King En-suite Egyptian Cotton Linen Bathrobes La Bruket Sweden Organic Bath Amenities Dyson Hairdryers Air Conditioning High Speed Wi-fi Flatscreen TV with Sky British Mini-Bar Nespresso Coffee Machine & Luxury Prince & Co Teas Selection of Newspapers



# "They live quite in style"





15 m² / 161 ft²
Super King / Twin
Roll Top Bath with Shower
Egyptian Cotton Linen
Bathrobes
La Bruket Sweden Organic Bath Amenities
Dyson Hairdryers
Air Conditioning
High Speed Wi-fi
Flatscreen TV with Sky
A Very British Mini-Bar
Nespresso Coffee Machine & Luxury Tea Selection
Selection of Newspapers



# "Our own particular little brother"