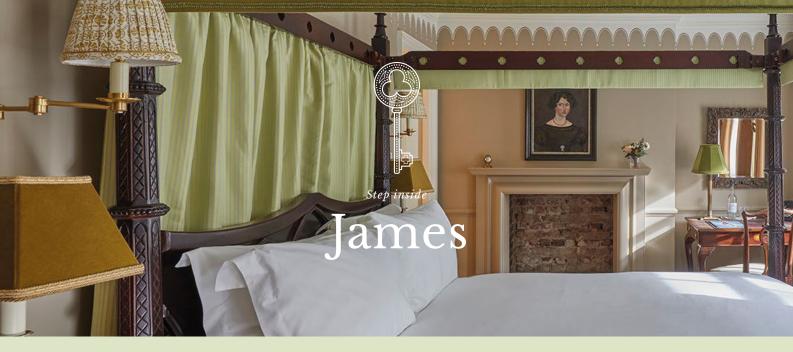

### "My special pride and delight"

29 m² / 312 ft² King Four Poster Roll Top Bath with Shower Egyptian Cotton Linen Bathrobes La Bruket Sweden Organic Bath Amenities Dyson Hairdryers Air Conditioning High Speed Wi-fi Flatscreen TV with Sky British Mini-BarNespresso Coffee Machine & Luxury Tea Selection Selection of Newspapers