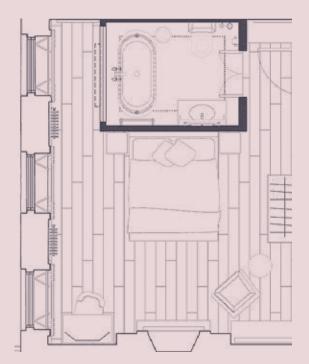

### FIRST FLOOR - ELIZA & CASSANDRA

GROUND FLOOR - HENRY

# Cassandra

Step

#### KEY FEATURES

17 m² / 161 ft² Super King or Twin Roll Top Bath with Shower Egyptian Cotton Linen Bathrobes La Bruket Sweden Organic Bath Amenities Dyson Hairdryers Air Conditioning High Speed Wi-fi Flatscreen TV with Sky A Very British Mini-Bar Nespresso Coffee Machine & Luxury Tea Selection Selection of Newspapers