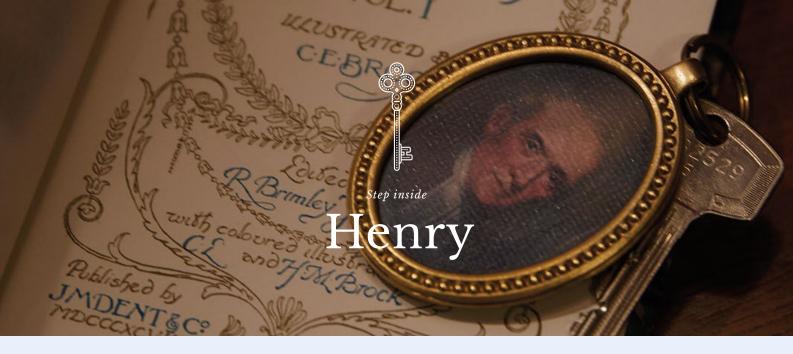

Henry

Eliza

Cassandra

James

Frank

Phylly

Charles

14 m² / 151 ft² Double Four Poster Bed Roll Top Bath with Shower Egyptian Cotton Linen Bathrobes La Bruket Sweden Organic Bath Amenities Dyson Hairdryers Air Conditioning High Speed Wi-fi Flatscreen TV with Sky British Mini-Bar Nespresso Coffee Machine & Luxury Tea Selection Selection of Newspapers