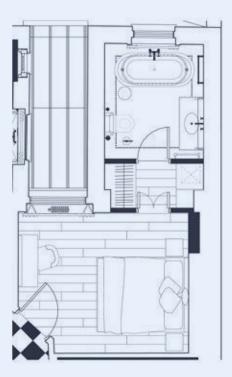

Chambers

Each individual bedroom is a glamorous reinvention of the Georgian period, inspired by novelist Jane Austen, who stayed at No.24 whilst visiting her brother Henry whom resided here for some years.

Every aspect of the design, has been painstakingly thought out with rich fabrics and colour palettes, sophisticated antiques and the finest modern in-room amenities taking your home away from home stay to a new level.



Henry



Eliza



Cassandra



James



Frank



Phylly



Charles



14 m² / 151 ft² Double Four Poster Bed Roll Top Bath with Shower Egyptian Cotton Linen Bathrobes La Bruket Sweden Organic Bath Amenities Dyson Hairdryers Air Conditioning High Speed Wi-fi Flatscreen TV with Sky British Mini-Bar Nespresso Coffee Machine & Luxury Tea Selection Selection of Newspapers



### "My special pride and delight"





29 m² / 312 ft² King Four Poster Roll Top Bath with Shower Egyptian Cotton Linen Bathrobes La Bruket Sweden Organic Bath Amenities Dyson Hairdryers Air Conditioning High Speed Wi-fi Flatscreen TV with Sky British Mini-BarNespresso Coffee Machine & Luxury Tea Selection Selection of Newspapers



### "Your outlandish cousin"



# Cassandra

Step

#### KEY FEATURES

17 m² / 161 ft² Super King or Twin Roll Top Bath with Shower Egyptian Cotton Linen Bathrobes La Bruket Sweden Organic Bath Amenities Dyson Hairdryers Air Conditioning High Speed Wi-fi Flatscreen TV with Sky A Very British Mini-Bar Nespresso Coffee Machine & Luxury Tea Selection Selection of Newspapers



# "Ah! There is nothing like staying at home, for real comfort"





22 m² / 237 ft² K