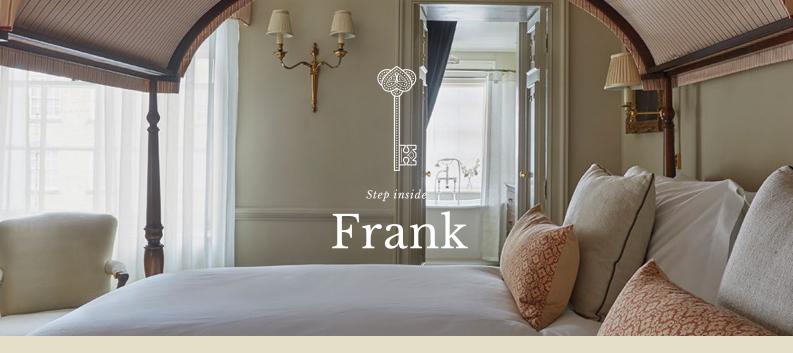

utlandish cousin"



# Cassandra

Step

#### KEY FEATURES

17 m² / 161 ft² Super King or Twin Roll Top Bath with Shower Egyptian Cotton Linen Bathrobes La Bruket Sweden Organic Bath Amenities Dyson Hairdryers Air Conditioning High Speed Wi-fi Flatscreen TV with Sky A Very British Mini-Bar Nespresso Coffee Machine & Luxury Tea Selection Selection of Newspapers



# "Ah! There is nothing like staying at home, for real comfort"





22 m² / 237 ft² King Four Poster Sofa bed available on request Ensuite Shower Egyptian Cotton Linen Bathrobes La Bruket Sweden Organic Bath Amenities Dyson Hairdryers Air Conditioning High Speed Wi-fi Flatscreen TV with Sky British Mini-Bar & snacks Nespresso Coffee Machine & Luxury Prince & Co Tea's Selection of Newspapers



# "A ball is nothing without him"





17 m² / 183 ft² Twin Canopy Beds Ensuite Shower Egyptian Cotton Linen Bathrobes La Bruket Sweden Organic Bath Amenities Dyson Hairdryers Air Conditioning High Speed Wi-fi Flatscreen TV with Sky British Mini-Bar Nespresso Coffee Machine & Luxury Tea Selection Selection of Newspapers



# "An excellent young man"





17 m² / 183 ft² Super King En-suite Egyptian Cotton Linen Bathrobes La Bruket Sweden Organic Bath Amenities Dyson Hairdryers Air Conditioning High Speed Wi-fi Flatscreen TV with Sky British Mini-Bar Nespresso Coffee Machine & Luxury Prince & Co Teas Selection of Newspapers



# "They live quite in style"





15 m² / 161 ft²
Super King / Twin
Roll Top Bath with Shower
Egyptian Cotton Linen
Bathrobes
La Bruket Sweden Organic Bath Amenities
Dyson Hairdryers
Air Conditioning
Hig