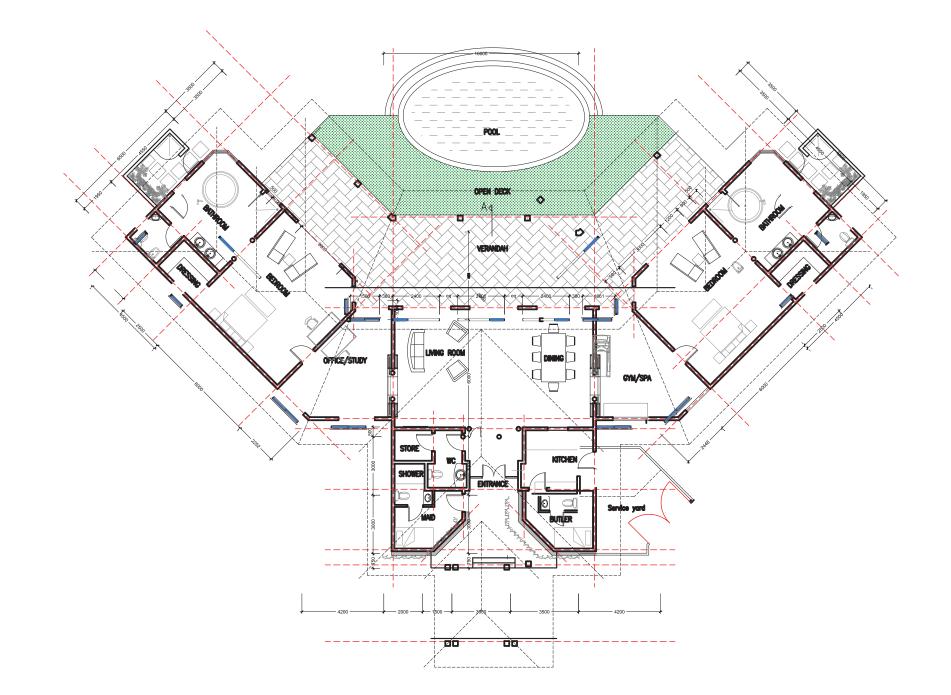

## Presidential Villa

## FACILITIES

• Reception

- Ensuite Outdoor Shower Rooms
- 2 Outdoor Day Beds

- Guest Restroom
- 2 King-Size Master Bedrooms
- 2 Ensuite Dressing Rooms
- 2 Spacious Ensuite Bathrooms
- Jacuzzi Baths
- Open Showers
- Twin Vanities
- Private Restrooms

- Study Room
- Intimate Gym Room
- Outdoor Bar
- Private Chefs Kitchen
- Dining Room for 12 Adults
- Interior Lounge Area
- Mobile Barbeque
- Outdoor Dining Area for 12 Adults

- Exterior Lounge Area
- Onsite Accommodation for 2 Private
  Staff
- Air Conditioning Throughout the Villa
- 2 Bedroom Safes
- Ligne St Barth Amenities
- Complimentary Wifi Access