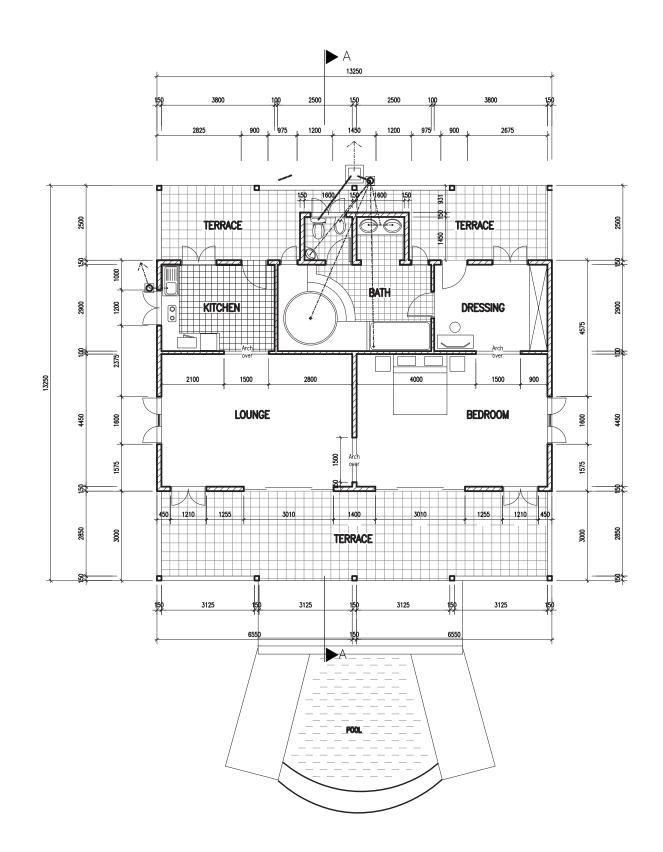

## Luxury Villas

## FACILITIES

- Reception
- Expansive Master Bedroom
- Dressing Room
- Spacious Ensuite Bathroom
- Jacuzzi Bath
- Twin Showers
- Twin Vanities

- Private Restroom
- Open Plan Dining & Lounge Area
- Intimate Kitchen
- Panoramic Ocean Views
- Private Infinity Pool
- 2 Outdoor Showers
- Front & Rear Verandas

- Air Conditioning Throughout the Villa
- Bedroom Safe
- Ligne St Barth Amenities
- Complimentary Wifi Access