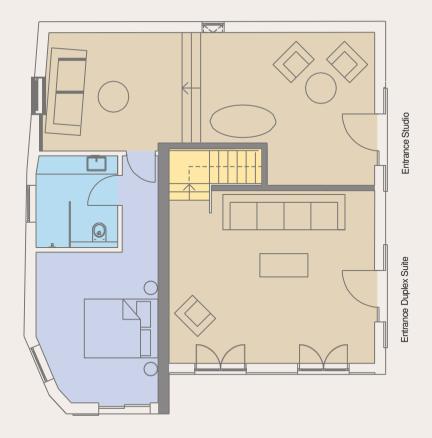

## WHITE HOUSE (B)

Duplex Suite (70 m<sup>2</sup>) GROUND FLOOR 1 living room UPPER FLOOR 1 bedroom 1 en-suite bathroom 1 private terrace

Studio (52 m<sup>2</sup>) GROUND FLOOR 1 living room 1 bedroom 1 en-suite bathroom

Surface Area: 122 m<sup>2</sup>

UPPER FLOOR