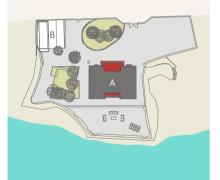

## RED CHALET (A)

# RED CHALET (A)

## WHITE HOUSE (B)

Duplex Suite (70 m<sup>2</sup>) GROUND FLOOR 1 living room UPPER FLOOR 1 bedroom 1 en-suite bathroom 1 private terrace

Studio (52 m<sup>2</sup>) GROUND FLOOR 1 living room 1 bedroom 1 en-suite bathroom