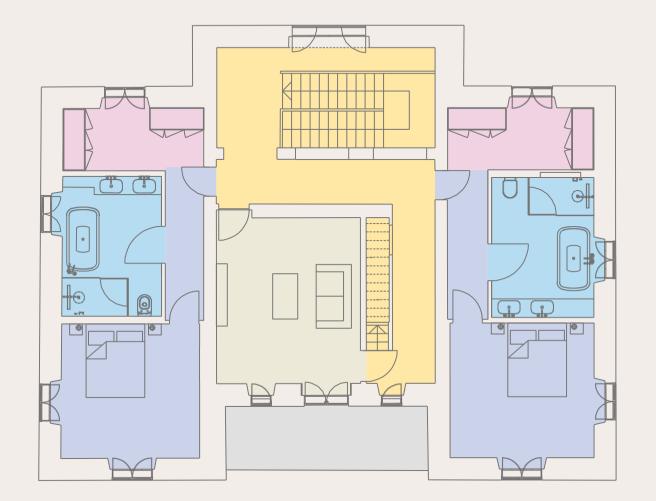

#### UPPER FLOOR

2 bedrooms 2 en-suite bathrooms 1 sitting room 1 balcony

Surface Area: 134 m<sup>2</sup>

GROUND FLOOR

Stairs

Living room

Bathroom Private terrace

Bedroom

Surface Area: 122 m<sup>2</sup>

UPPER FLOOR