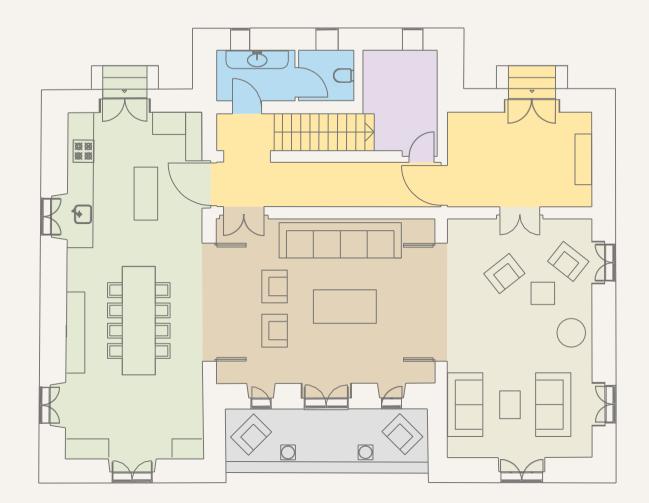

 Living room
 Hall / Common area
 Toilet
 Terrace

 Sitting room
 Kitchen / Dining room
 Storage

### GROUND FLOOR

1 living room 1 dining room 1 sitting room Fully equipped kitchen 1 guest toilet Terrace

Surface Area: 126 m<sup>2</sup>

 Sitting room
 Bathroom
 Stairs / Common area

 Bedroom
 Closet
 Balcony