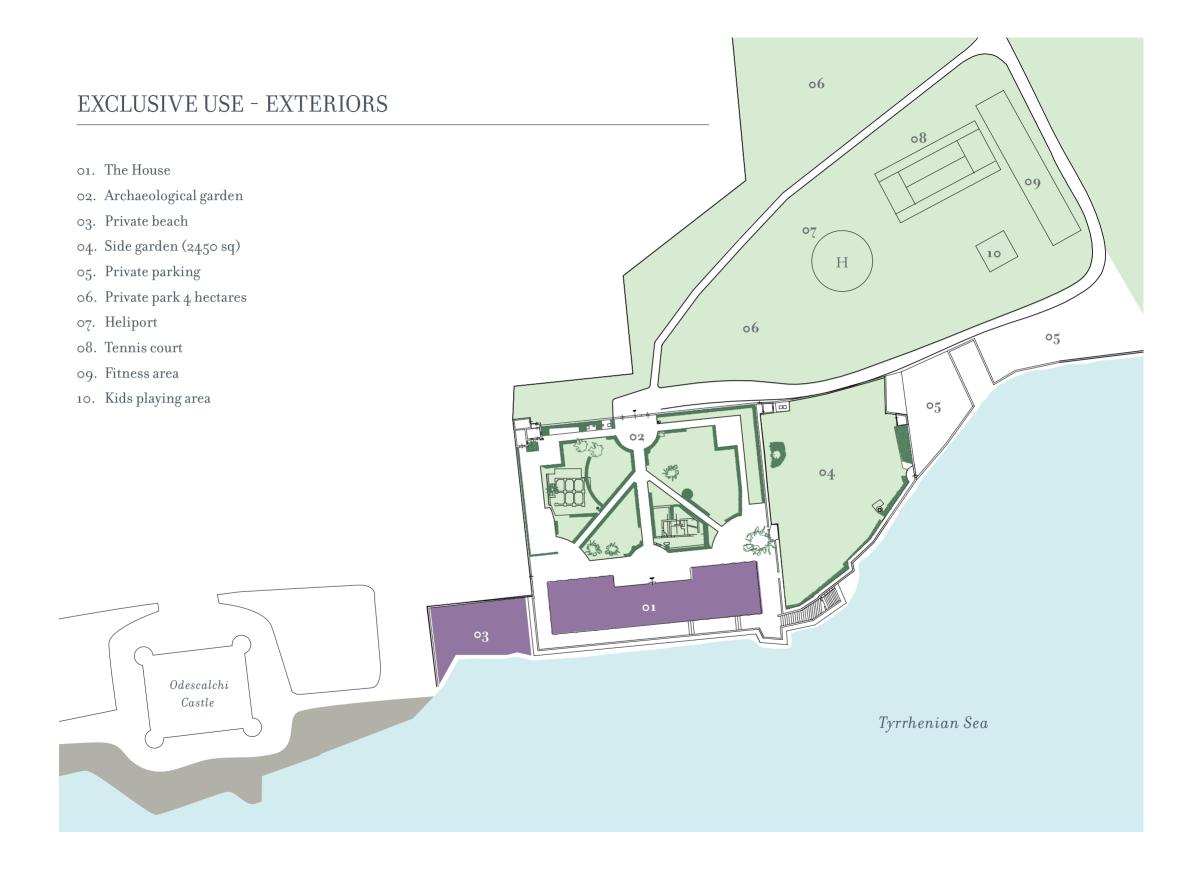

#### 01. Hall

Open bar or welcome cocktail 100 guests

#### 02. Archaeological Museum

#### 03. Camino Room

Open bar or welcome cocktail 50 guests Banquet service 60 guests Buffet 30 guests Ceremony 40 guests

### 04. The Cesar Restaurant

Banquet service 70 guests Imperial table up to 40 guests Buffet 45 guests

## 05. Side Terrace

Open bar or welcome cocktail 100 guests Banquet service 100 guests Buffet 70 guests

#### o6. Front Terrace

Welcome cocktail 150 guests Banquet service 150 guests Buffet 100 guests

## o7. Indoor Pool with heated water

08. LPV Health & Beauty Club

### 09. Getty Studio

Open bar or welcome cocktail 110 guests Ceremony 50 guests

#### 10. Piranesi Studio

## 11. Side Garden (2450 sq)

Open bar or welcome cocktail
Banquet service
Buffet
Ceremony