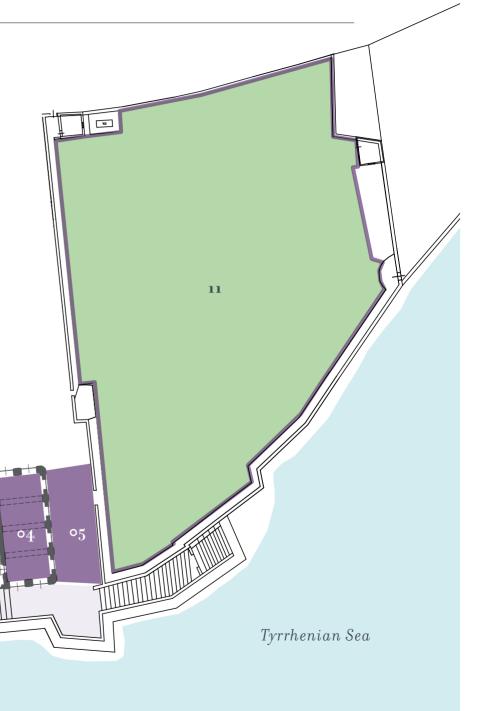

## 11. Side Garden (2450 sq)

Open bar or welcome cocktail
Banquet service
Buffet
Ceremony

## 04. The Cesar Restaurant

Banquet service 70 guests Imperial table up to 40 guests Buffet 45 guests

# 05. Side Terrace

Open bar or welcome cocktail 100 guests Banquet service 100 guests Buffet 70 guests

## 11. Side Garden (2450 sq)

Open bar or welcome cocktail 100 guests
Banquet service 100 guests
Buffet 100 guests
Ceremony 40 guests