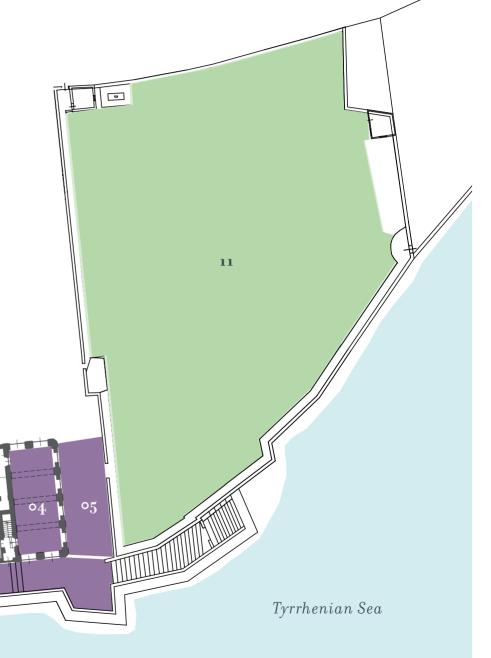

## 11. Side Garden (2450 sq)

Open bar or welcome cocktail
Banquet service
Buffet
Ceremony

## 04. The Cesar Restaurant

Banquet service 70 guests Imperial table up to 40 guests Buffet 45 guests

# 05. Side Terrace

Open bar or welcome cocktail 100 guests Banquet service 100 guests Buffet 70 guests

## 11. Side Garden (2450 sq)

Open bar or welcome cocktail 100 guests
Banquet service 100 guests
Buffet 100 guests
Ceremony 40 guests