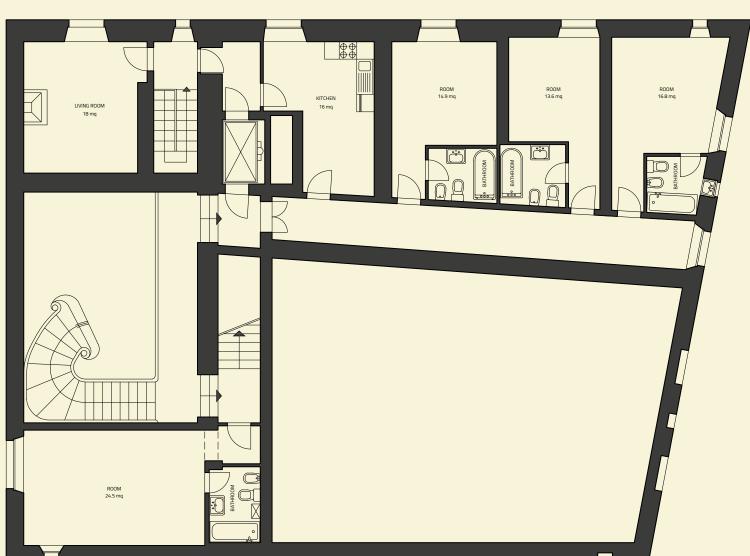

## **MEZZANINE FLOOR**

- 1 double bedroom and en-suite bathroom with bathtub and shower. Ideal for children
- 2 double bedroom and en-suite bathroom with shower
- 1 double bedroom and en-suite bathroom with bathtub and shower