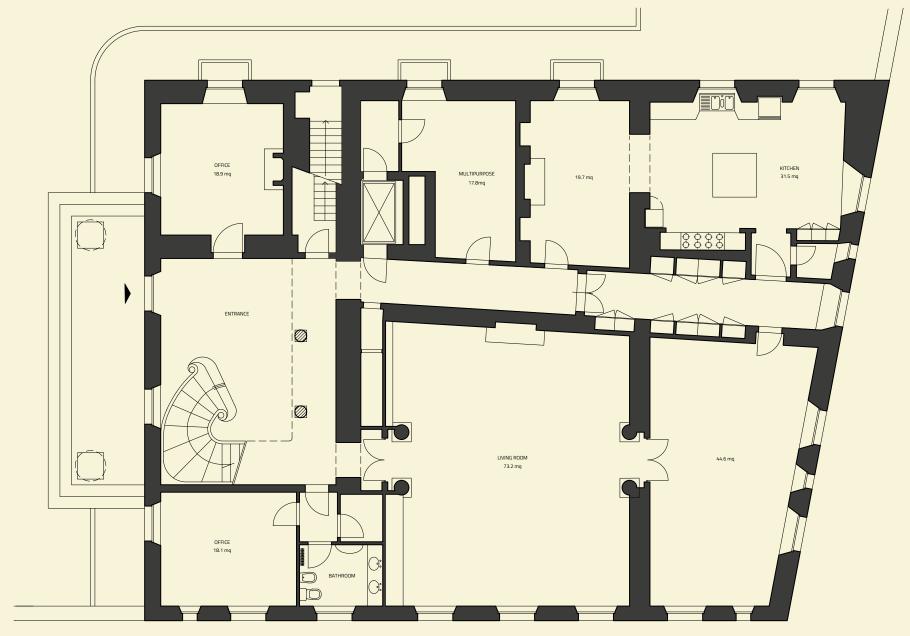

## **GROUND FLOOR**

- Entrance with stairway
- Private study
- Guest WC
- TV Room
- Large living room with fireplace
- Main Dining Room Kitchen with dining area