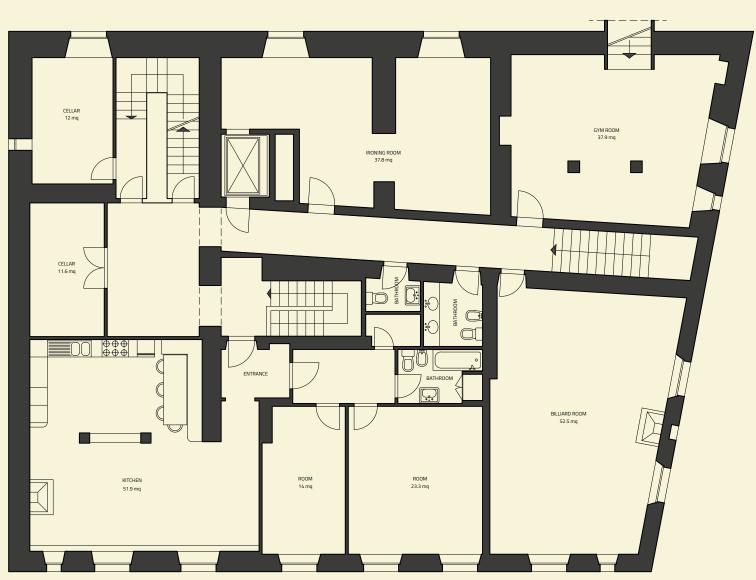

## **BASEMENT**

- Wine Cellar
- 2 powder room
- Billiard Room
- Gym
- Sauna
- Indoor swimming pool with view over the Italianate Garden