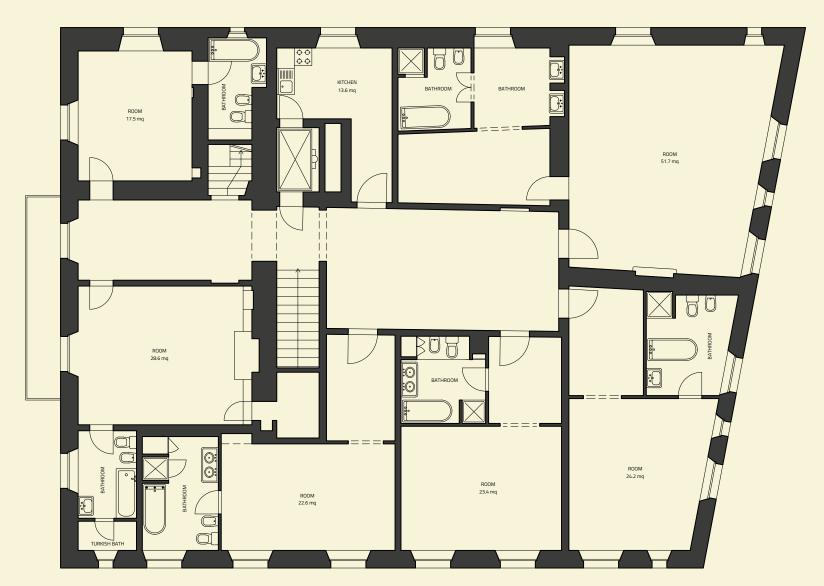

## **SECOND FLOOR**

- Royal Suite: double bedroom with canopy bed and walk-in closet.
- En-suite bathroom with bathtub and shower
- 4 double bedroom and en-suite bathroom with bathtub and shower
- 1 double bedroom and en-suite bathroom with shower